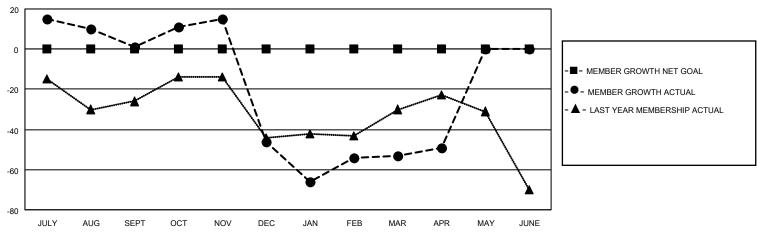

#### GOALS AND ACTUAL MEMBERS CUMULATIVE

| DROPPED CLUBS: 3 |     | 26 CLUBS OF 55 ADDED 1 OR<br>MORE NEW MEMBERS | GENDER DISTRIBUTION       |              |  |
|------------------|-----|-----------------------------------------------|---------------------------|--------------|--|
|                  |     | WORE NEW WEWBERS                              | MALE                      | 866 (64.87%) |  |
|                  |     |                                               | FEMALE                    | 463 (34.68%) |  |
| DROPPED MEMBERS  |     |                                               | NON BINARY                | 0 (0.00%)    |  |
|                  | 0.4 |                                               | PREFER NOT TO ANSWER      | 6 (0.45%)    |  |
| DECEASED         | 21  |                                               |                           |              |  |
| CLUB CANCELLED   | 53  | CLICK HERE FOR CUMULATIVE                     | TOTAL FAMILY UNIT MEMBERS | 182          |  |
| OTHER            | 105 | MEMBERSHIP DATA                               |                           |              |  |
| TOTAL            | 179 |                                               | FAMILY MEMBERS PAYING HA  | LF DUES 96   |  |
|                  |     |                                               |                           |              |  |